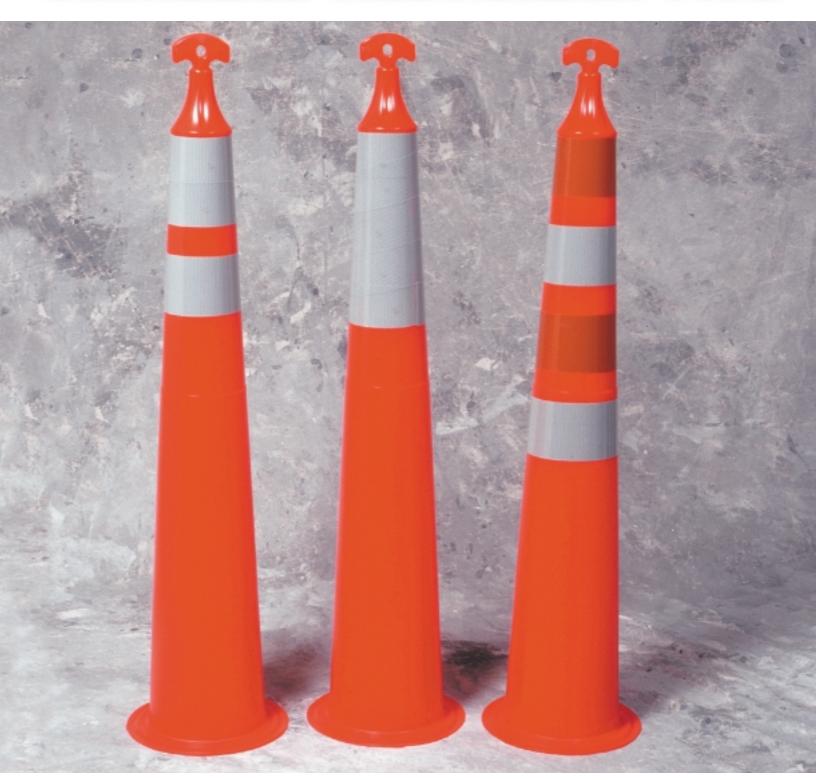

## **FEATURES:**

- Multi-function device (three uses in one), 'sleeved cone,' 'tubular delineator post' and 'channelizer device.'
- Unique T-shaped handle with mounting hole for light. (New longer handgrip area.)
- Stackable with base.
- All rubber base and extra large flanged bottom.
- Tested and certified to meet the crashworthy requirements of NCHRP-350.

## **SPECIFICATIONS:**

| Channelizer Material | Low density polyethylene                                                                                  |
|----------------------|-----------------------------------------------------------------------------------------------------------|
| Channelizer Color    | Fluorescent orange or white                                                                               |
| Channelizer Weight   | 3 pounds                                                                                                  |
| Channelizer Height   | 42" plus 3" handle                                                                                        |
| Base Material        | Manufactured with minimum 45% recycled rubber                                                             |
| Base Size            | Octagon: 16 <sup>1</sup> / <sub>2</sub> " x 1 <sup>3</sup> / <sub>4</sub> " / Rectangular: 18" x 28" x 2" |
| Base Weight          | 11, 15 and 30 pounds                                                                                      |
| Cone Dimensions      | Top 4" tapering to 8 <sup>1</sup> / <sub>2</sub> " bottom                                                 |
| <b>Bottom Flange</b> | 11"                                                                                                       |
| Reflectivity         | All sizes: 3M or Reflexite                                                                                |
|                      | High intensity, super engineer, engineer grade and diamond grade                                          |