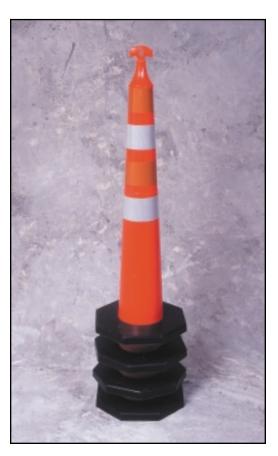

## **FEATURES:**

- Multi-function device (three uses in one), 'sleeved cone,' 'tubular delineator post' and 'channelizer device.'
- Unique T-shaped handle with mounting hole for light. (New longer handgrip area.)
- Stackable with base.
- All rubber base and extra large flanged bottom.
- Tested and certified to meet the crashworthy requirements of NCHRP-350.

## **SPECIFICATIONS:**

| Channelizer Material | Low density polyethylene                                                                                  |
|----------------------|-----------------------------------------------------------------------------------------------------------|
| Channelizer Color    | Fluorescent orange or white                                                                               |
| Channelizer Weight   | 3 pounds                                                                                                  |
| Channelizer Height   | 42" plus 3" handle                                                                                        |
| Base Material        | Manufactured with minimum 45% recycled rubber                                                             |
| Base Size            | Octagon: 16 <sup>1</sup> / <sub>2</sub> " x 1 <sup>3</sup> / <sub>4</sub> " / Rectangular: 18" x 28" x 2" |
| Base Weight          | 11, 15 and 30 pounds                                                                                      |
| Cone Dimensions      | Top 4" tapering to 8 <sup>1</sup> / <sub>2</sub> " bottom                                                 |
| <b>Bottom Flange</b> | 11"                                                                                                       |
| Reflectivity         | All sizes: 3M or Reflexite                                                                                |
|                      | High intensity, super engineer, engineer grade and diamond grade                                          |