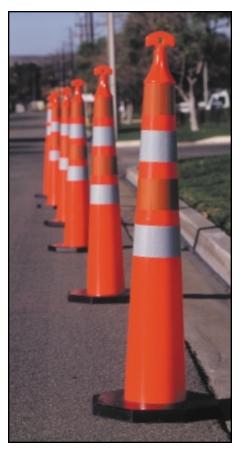

## Stackable Channelizer Cone

## **FEATURES:**

- Multi-function device (three uses in one), 'sleeved cone,' 'tubular delineator post' and 'channelizer device.'
- Unique T-shaped handle with mounting hole for light. (New longer handgrip area.)
- Stackable with base.
- All rubber base and extra large flanged bottom.
- Tested and certified to meet the crashworthy requirements of NCHRP-350.

## **SPECIFICATIONS:**

| Channelizer Material | Low density polyethylene                                                                                  |
|----------------------|-----------------------------------------------------------------------------------------------------------|
| Channelizer Color    | Fluorescent orange or white                                                                               |
| Channelizer Weight   | 3 pounds                                                                                                  |
| Channelizer Height   | 42" plus 3" handle                                                                                        |
| Base Material        | Manufactured with minimum 45% recycled rubber                                                             |
| Base Size            | Octagon: 16 <sup>1</sup> / <sub>2</sub> " x 1 <sup>3</sup> / <sub>4</sub> " / Rectangular: 18" x 28" x 2" |
| Base Weight          | 11, 15 and 30 pounds                                                                                      |
| Cone Dimensions      | Top 4" tapering to 8 <sup>1</sup> / <sub>2</sub> " bottom                                                 |
| <b>Bottom Flange</b> | 11"                                                                                                       |
| Reflectivity         | All sizes: 3M or Reflexite                                                                                |
|                      | High intensity, super engineer, engineer grade and diamond grade                                          |