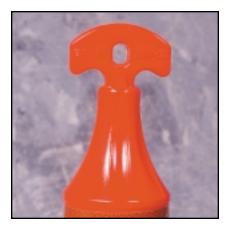

## **FEATURES:**

- Multi-function device (three uses in one), 'sleeved cone,' 'tubular delineator post' and 'channelizer device.'
- Unique T-shaped handle with mounting hole for light. (New longer handgrip area.)
- Stackable with base.
- All rubber base and extra large flanged bottom.
- Tested and certified to meet the crashworthy requirements of NCHRP-350.