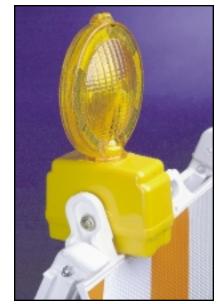

Unique recessed molded light mount brackets sized for standard bolts.

Sturdy, cross-member reinforced design with holes and slots for easy sign attachment.

Convenient molded carry-handle.