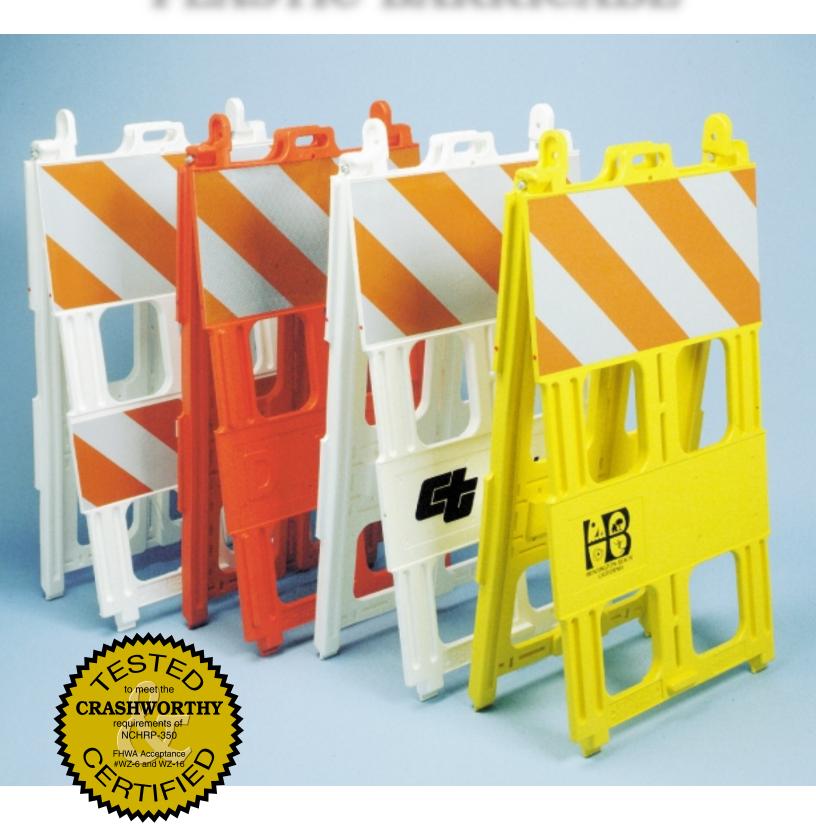

## UNIVERSAL PLASTIC BARRICADE

BENT MANUFACTURING COMPANY

# UNIVERSAL PLASTIC BARRICADE

### **FEATURES:**

- Latest technology in stress and impact absorption.
- Bent Mfg. exclusive waffle-board design on back.
- Recessed areas for sheeting.
- Unique recessed molded light mount brackets sized for standard bolts.
- Protective anti-skid/wear tabs on bottom of legs.
- Non-shifting stacking lugs.
- Capable of internal sand ballasting.
- Custom name molding.
- Barricade lays flat upon impact.
- Holds many sizes of signs.
- Resistant to extreme temperatures.
- Convenient molded carry-handle.

## **SPECIFICATIONS:**

| Barricade Type      | Type I 8" x 24"<br>12" x 24"                                  | Type II 12" x 24" or 8" x 24" (top) 8" x 24" (bottom) |
|---------------------|---------------------------------------------------------------|-------------------------------------------------------|
| Material            | High density polyethylene                                     |                                                       |
| Color               | White, yellow, orange                                         |                                                       |
| Weight              | 14 pounds minimum                                             |                                                       |
| Sand Ballasting     | Maximum of 30 pounds                                          |                                                       |
| Reflective Sheeting | S.E.G. / ENG. Grade / High Intensity                          |                                                       |
| Temperature Range   | Freeze stress crack: -188° / Heat softening temperature: 216° |                                                       |
| Height              | 45"                                                           |                                                       |
| Width               | 24"                                                           |                                                       |
| Thickness           | 2-1/4"                                                        |                                                       |